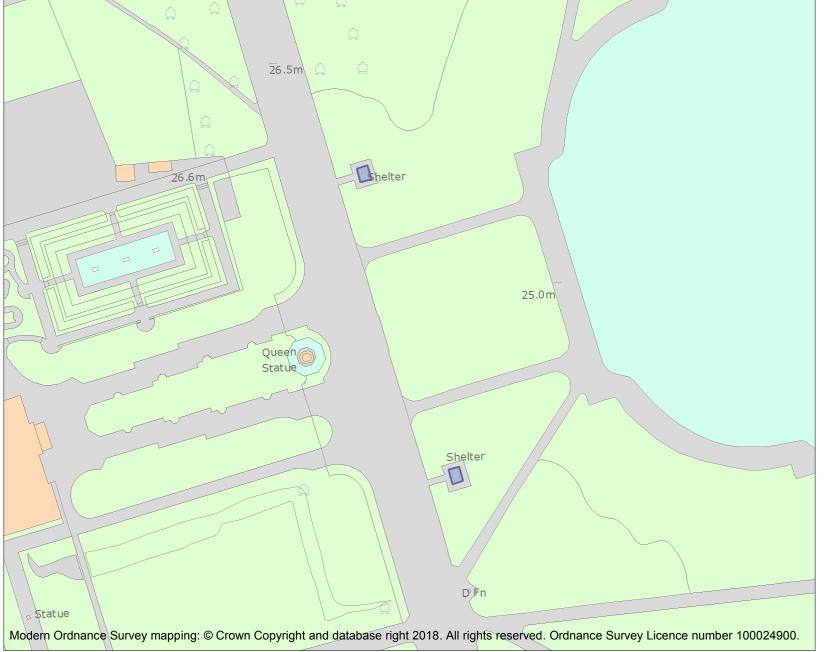

This is an A4 sized map and should be printed full size at A4 with no page scaling set.

Name: War Memorial Shelters

Heritage Category:

Listing

List Entry No: 1420382

Grade:

County: Greater London Authority

District: City of Westminster

This map was delivered electronically and when printed may not be to scale and may be subject to distortions.

**List Entry NGR:** TQ2601180115

**Map Scale:** 1:1250

Print Date: 22 May 2024

HistoricEngland.org.uk